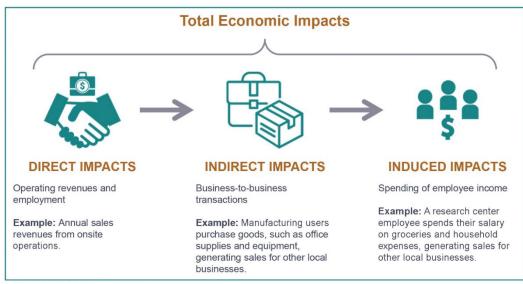

## **Multiplier Effects**

The direct economic activity in the DOC and the on-site retail space will generate additional indirect economic effects in the surrounding region through businessto-business activities. In addition, on-site employees and households residing in the residential components will generate induced economic activity in the surrounding region through household spending. For this analysis, the larger region for economic multiplier effects is the combined Solano County-Yolo County region.

**Figure 1** summarizes the definition of direct, indirect, and induced economic multiplier effects.

Figure 1 Economic Multiplier Effects

Source: Economic & Planning Systems, Inc.